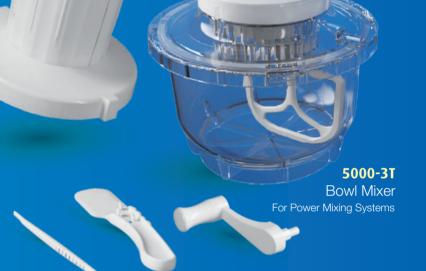

ITEM NO. 5000-3T SERIES

## POWER | BOWL MIXER FOR BOWL MIXER FOR BOWL MIXER

ULTRi-Mixer™ Power cement Mixing Systems integrated with Motor makes the mixing process more efficient.

Suitiable medium viscosity and high viscosity cements, and offer a complete range of solutions to improve your operation friendly.

## **Features**

- Power driver unit easy to stir
- Dual operation design by Motor power and Manual
- Forward and Reverse stirring directions
- Hermetic cartridge during mixing
- Single blade and 360° scraping design
- With vacuum tube reducing bad smell and air bubbles

## **Advantages**

- One step operation
- Quick mixing
- High efficiency
- Fine and even cement quality after mixing
- Disposable

**886-4-2493-5032** 

www.kaiser-tech.com.tw

Q 4F, No. 1, Keji Road, Dali District, Taichung City 41264, TAIWAN.