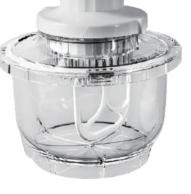

ITEM NO. 5000-3T SERIES

## POWER | BOWL MIXER FOR BOWL MIXER FOR BOWL MIXER

ULTRi-Mixer™ Power cement Mixing Systems integrated with Motor makes the mixing process more efficient.

Suitiable medium viscosity and high viscosity cements, and offer a complete range of solutions to improve your operation friendly.

## **Features**

- Power driver unit easy to stir
- Dual operation design by Motor power and Manual
- Forward and Reverse stirring directions
- Hermetic cartridge during mixing
- Single blade and 360° scraping design
- With vacuum tube reducing bad smell and air bubbles